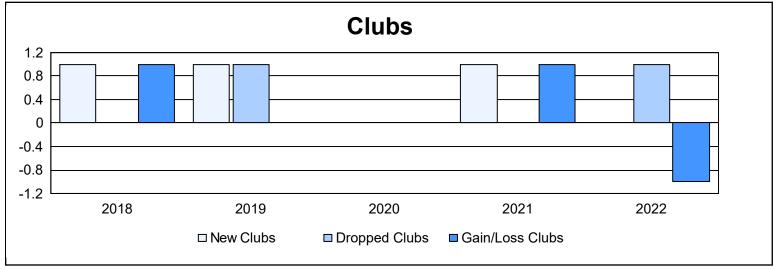

District 5M 2 As of June 2022 Cumulative

| Year      | New<br>Clubs | Dropped<br>Clubs | Gain/<br>Loss<br>Clubs | New<br>Members | Charter<br>Members | Reinstate<br>Members | Transfer<br>Members | Total<br>Member<br>Added | Total<br>Members<br>Dropped | Gain/<br>Loss<br>Members |
|-----------|--------------|------------------|------------------------|----------------|--------------------|----------------------|---------------------|--------------------------|-----------------------------|--------------------------|
| 2017-2018 | 1            | 0                | 1                      | 151            | 25                 | 4                    | 7                   | 187                      | 224                         | -37                      |
| 2018-2019 | 1            | 1                | 0                      | 151            | 29                 | 7                    | 5                   | 192                      | 236                         | -44                      |
| 2019-2020 | 0            | 0                | 0                      | 118            | 3                  | 8                    | 3                   | 132                      | 203                         | -71                      |
| 2020-2021 | 1            | 0                | 1                      | 109            | 38                 | 4                    | 4                   | 155                      | 263                         | -108                     |
| 2021-2022 | 0            | 1                | -1                     | 241            | 2                  | 4                    | 7                   | 254                      | 216                         | 38                       |
| Average   | 1            | 0                | 0                      | 154            | 19                 | 5                    | 5                   | 184                      | 228                         | -44                      |